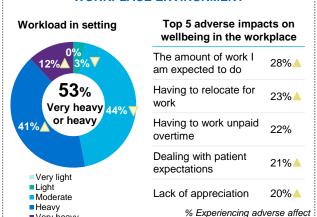

#### **WORKPLACE ENVIRONMENT**

#### RECOMMEND TRAINING

% Total strongly agree/agree

■ Very heavy