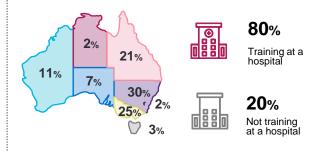

### **METHOD**

In 2022, 23,083 doctors in training responded to the online survey, with 22,135 responses eligible for analysis (i.e. currently training in Australia) between 28 July and 8 October 2022.