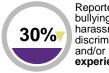

# REPORTS OF BULLYING, HARASSMENT AND/OR **DISCRIMINATION WHILE TRAINING**

15%

Racism

Reported the bullying, harassment, discrimination and/or racism experienced

Reported the bullying, harassment, discrimination and/or racism witnessed

racism in the past

12 months