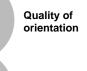

# **RATINGS OF CURRENT SETTING**

most of the time/always

Quality of teaching sessions

% Total excellent/good