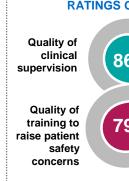

# **RATINGS OF CURRENT SETTING**

most of the time/always

Quality of teaching sessions

% Total excellent/good