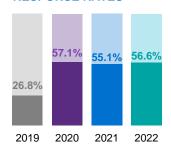

# Medical Training Survey 2022

#### INTRODUCTION

The Medical Training Survey (MTS) is a national, profession-wide survey of doctors in training in Australia. It is confidential and generates data used to strengthen medical training in Australia. The MTS is conducted annually with doctors in training, and 2022 was its fourth year.

### **METHOD**

In 2022, 23,083 doctors in training responded to the online survey, with 22,135 responses eligible for analysis (i.e. currently training in Australia) between 28 July and 8 October 2022.

## **RESPONSE RATES**



## **SAMPLE PROFILE**









Non-binary <1%: Prefer not to say 3%

Average age (years)

▲ ▼ Significant difference (at 95% confidence level) against 2021 result

# EXPERIENCED AND/OR WITNESSED BULLYING. HARASSMENT, DISCRIMINATION AND/OR RACISM



Multiple response question. Components will not sum to total.

# REPORTS OF BULLYING, HARASSMENT AND/OR **DISCRIMINATION WHILE TRAINING**

15%



Racism

Reported the bullying, harassment, discrimination and/or racism experienced



Reported the bullying, harassment, discrimination and/or racism witnessed

racism in the past

12 months

# REASONS FOR NOT REPORTING

|                                                              | Experienced | Witnessed |
|--------------------------------------------------------------|-------------|-----------|