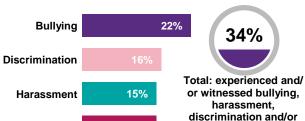

# EXPERIENCED AND/OR WITNESSED BULLYING. HARASSMENT, DISCRIMINATION AND/OR RACISM

Multiple response question. Components will not sum to total.

# REPORTS OF BULLYING, HARASSMENT AND/OR **DISCRIMINATION WHILE TRAINING**

15%

Racism

Reported the bullying, harassment, discrimination and/or racism experienced

Reported the bullying, harassment, discrimination and/or racism witnessed

racism in the past

12 months